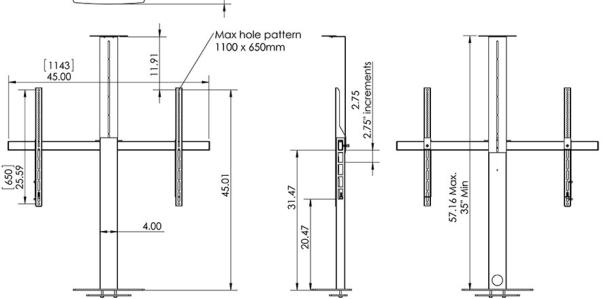

## **Standard Features**

- Accommodates large displays up to 200 lbs.
- VESA patterns up to 1100 x 650mm
- Sturdy 11 Ga steel construction
- Scratch resistant powder coat finish
- Wiring channel inside main pillar
- Adjustable height camera mount during setup
- Adjustable TV bracket height during setup

## **Specifications**

Model: PM2-XL Width: 45" Depth: 9" Height: 35"- 57" Finish: Black

The information contained in this drawing is the sole property of Audio Visual Furniture International. Any reproduction in part or as a whole without the written permission of Audio Visual Furniture International is prohibited. We can build or modify stock configurations to suit customer specifications. Please contact us to discuss how this service can help meet your needs. Some quantity restrictions may apply. Specification subject to change without notice. Computers, cameras, monitors, etc. are shown to illustrate product usage and are not included unless otherwise noted.