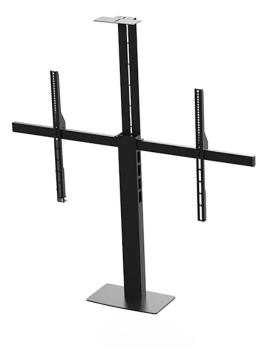

16.00

e : : : :

The **PM2-XL** mount for large single monitors integrates with a fixed credenza or our monitor carts to provide a solid, secure connection creating a portable roll-about video system. Designed for table height installations, this unit features a camera/codec shelf. The mount's hidden cable channel allows cable passage from the camera platform right down into the cart's interior cabinet. This mount accommodates most 60"-90" displays, 200 lbs max. Quicker, easier installation and 8" taller height over previous generation.

## **Standard Features**

- Accommodates large displays up to 200 lbs.
- VESA patterns up to 1100 x 650mm
- Sturdy 11 Ga steel construction
- Scratch resistant powder coat finish
- Wiring channel inside main pillar
- Adjustable height camera mount during setup
- Adjustable TV bracket height during setup